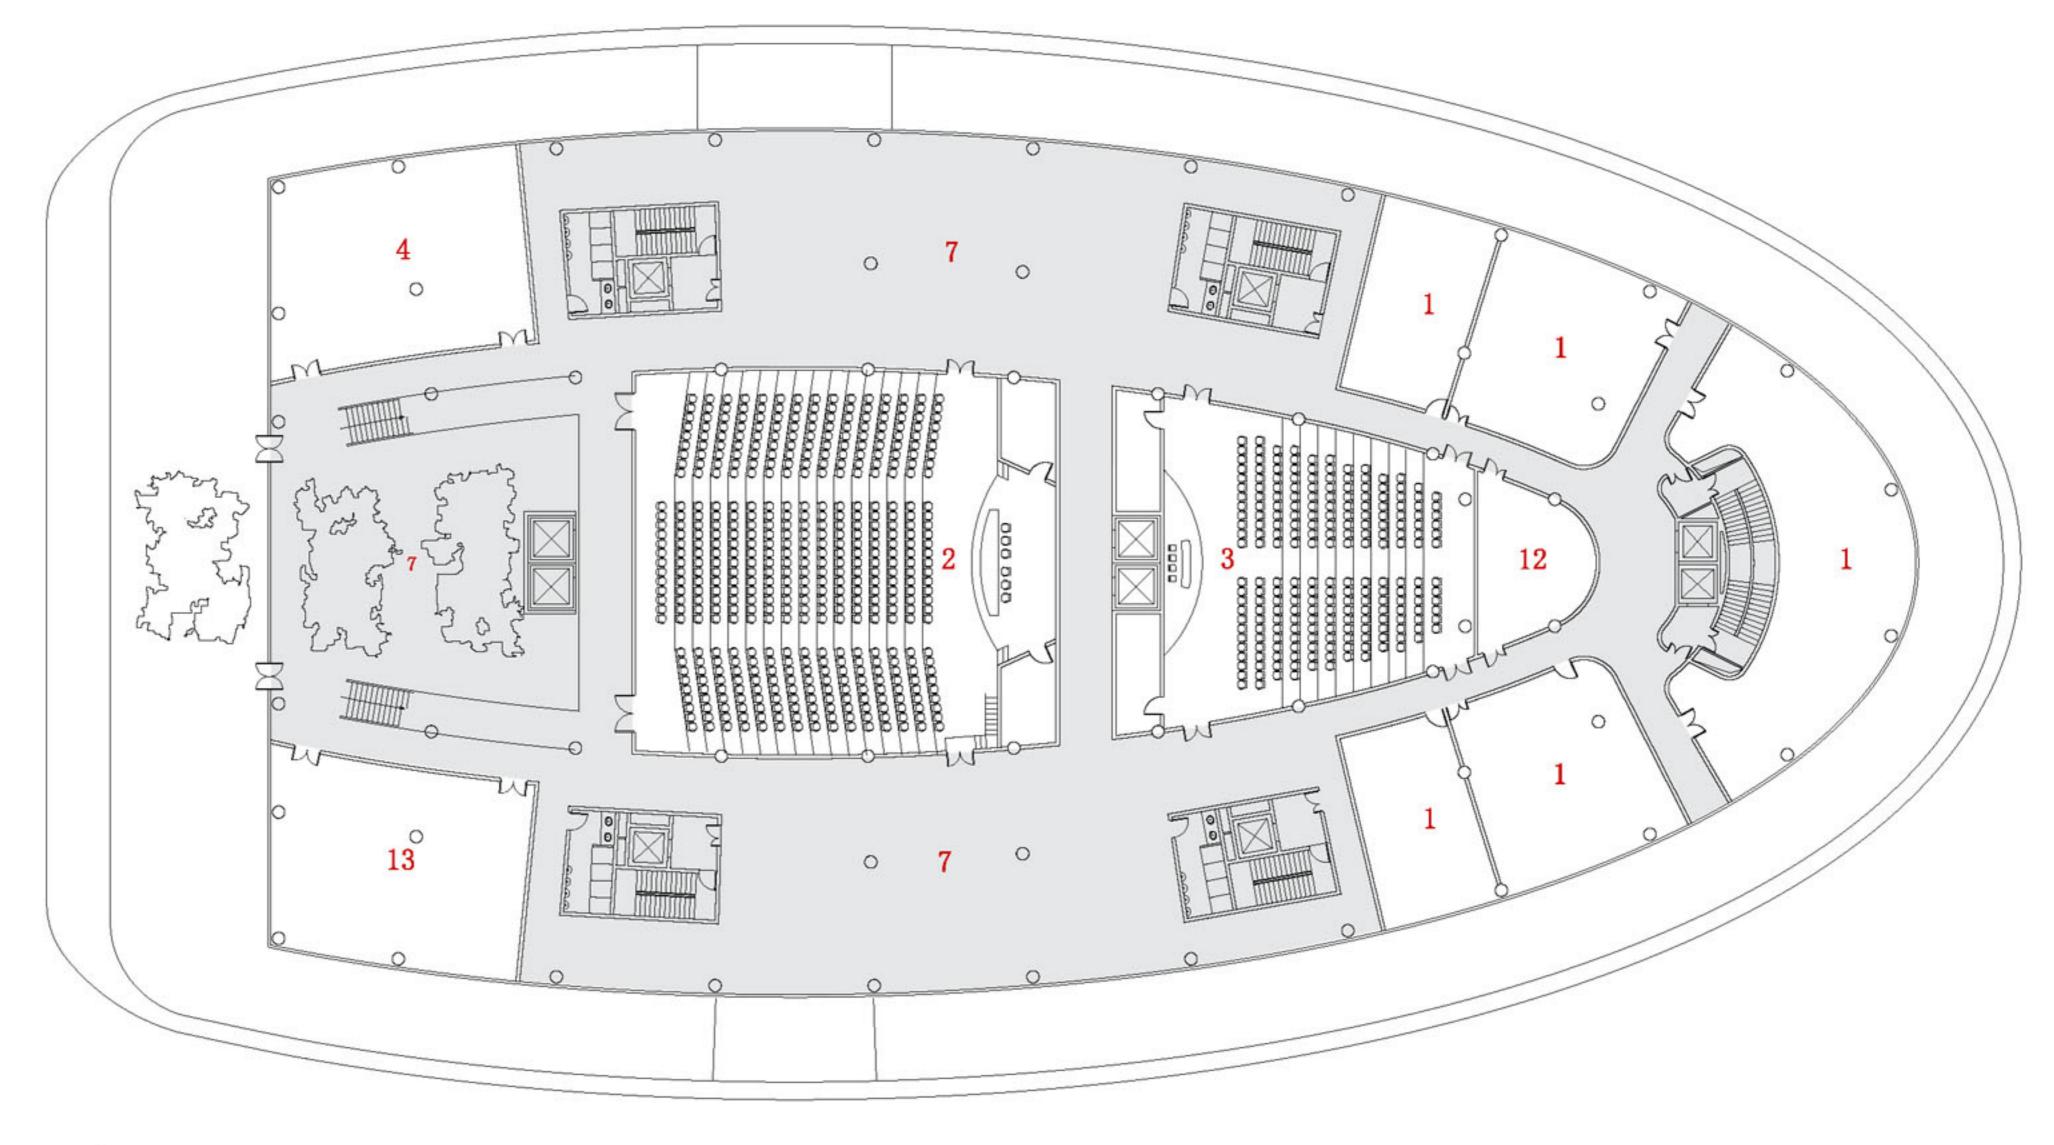

二层平面图 SECOND-FLOOR LAYOUT (2.250m)

1 办公 OFFICE

2 会议厅(450) CONFERENCE HALL 3 会议厅(250) CONFERENCE HALL 4 信息中心

IFORMATION CENTER

5 多功能厅 **MULTI-FUCTIONS HALL** 6 接待中心 RECEPTION CENTER 7 休息大厅 **REST HALL** 

8 中庭空间

**ATRIUM** 9 绿色大厅 GREEN HALL 10 空中连廊 11 交流平台

12 储藏室 13 总消防控制及 保安监控中心

FOOT BRIDGE COMMUNICATION PLAT

STORE ROOM ANTI FIIRE CONTRL ROOM 1f 2f 3f 4f 5f 6f 7f 8f 9f 10f 11f 12f 13f 14f 15f 16f 17f

十四层平面图 FOURTEENTH-FLOOR LAYOUT (50.250m)