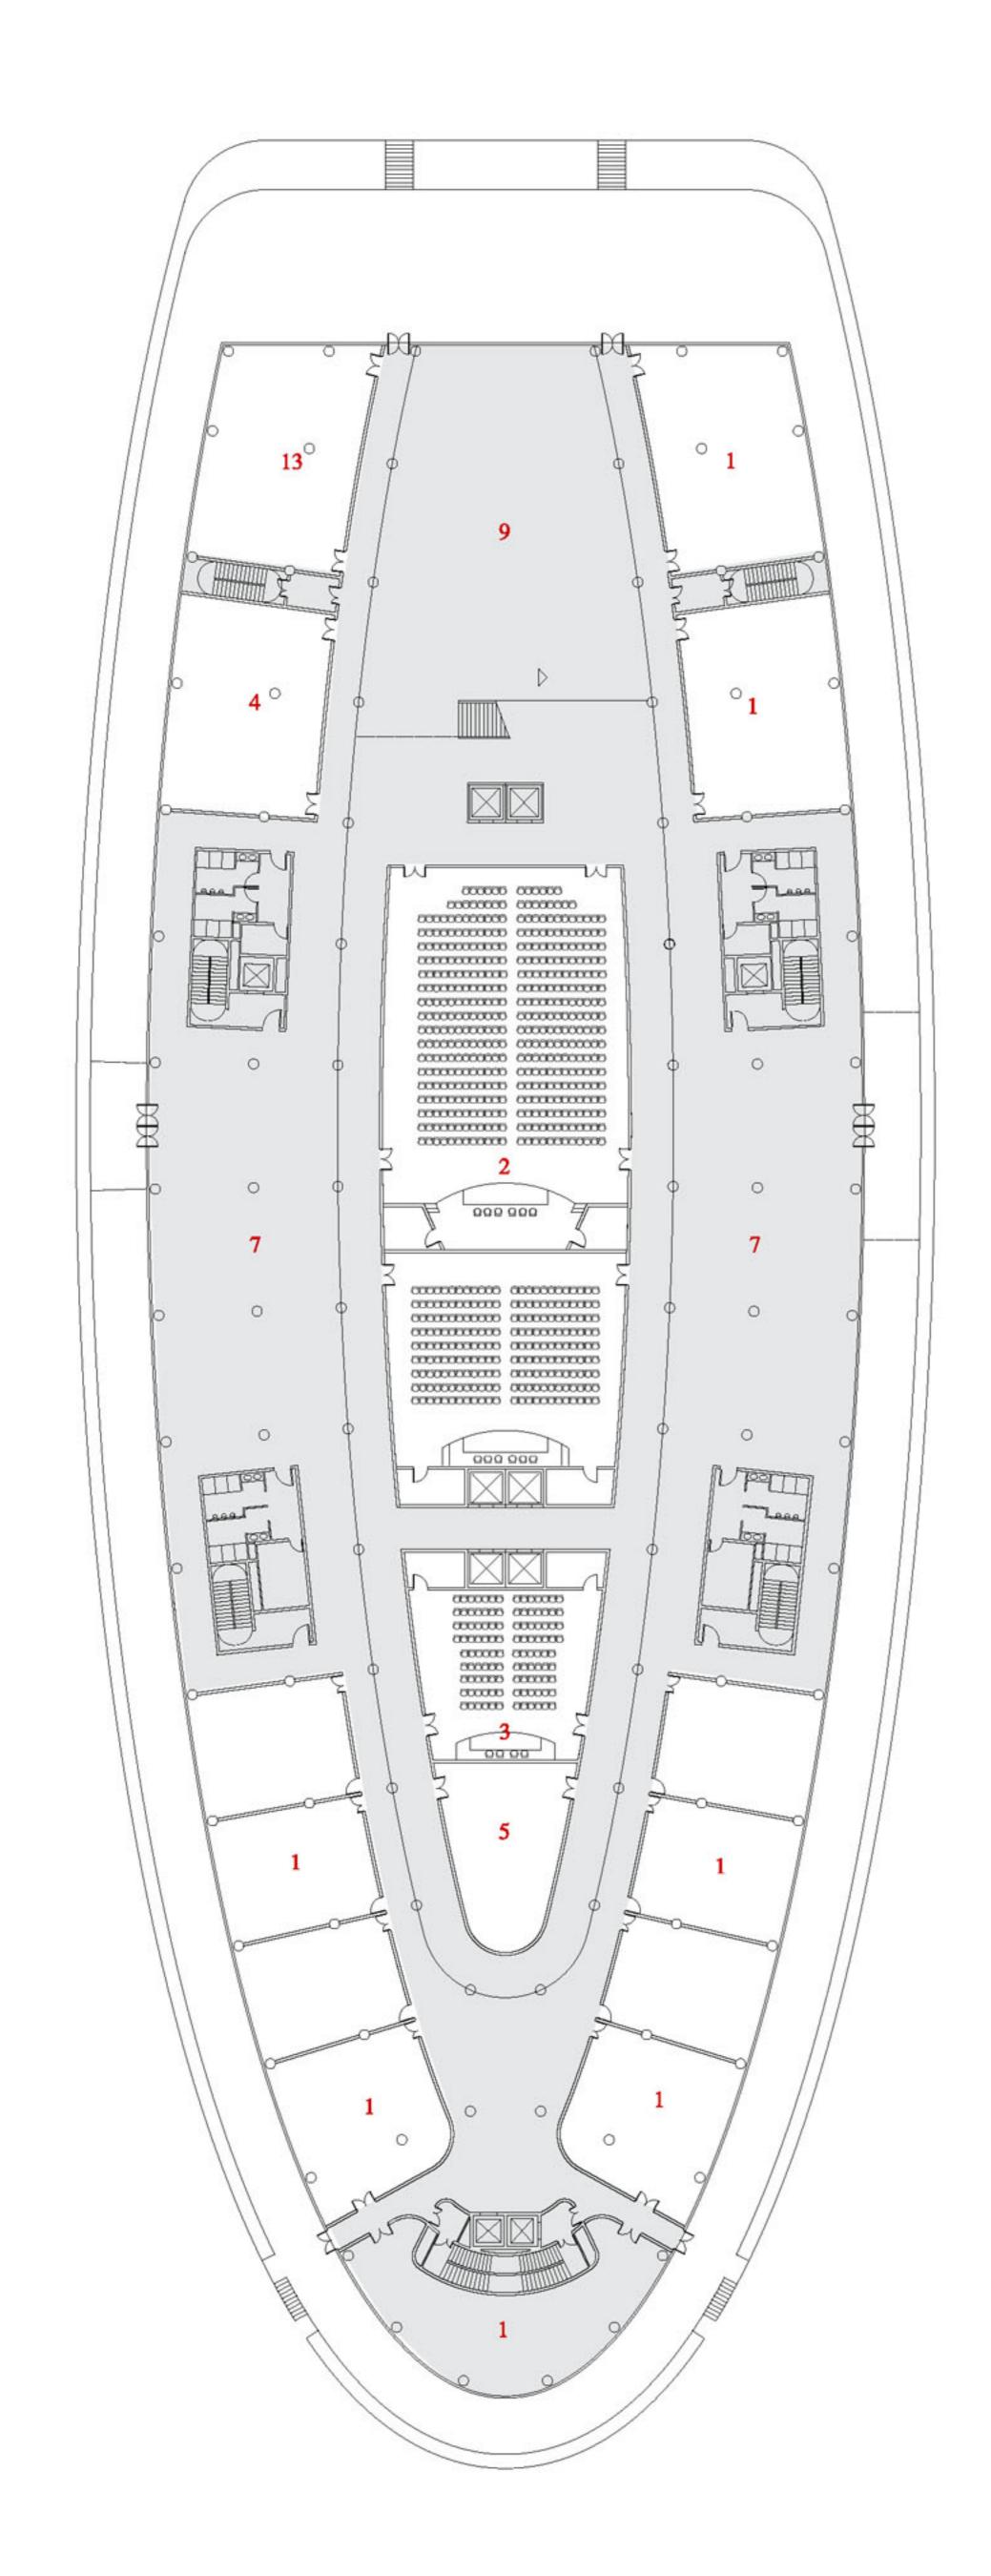

## 一层平面图

FIRST-FLOOR LAYOUT (-1.750m)

7 休息大厅

REST HALL

**OFFICE** 8 中庭空间9 绿色大厅 **ATRIUM** 1 办公 2 会议厅(450) CONFERENCE HALL **GREEN HALL** 3 会议厅(250) CONFERENCE HALL 10 空中连廊 FOOT BRIDGE 4 信息中心 5 多功能厅 11 交流平台 IFORMATION CENTER COMMUNICATE PLAT MULTI-FUCTIONS HALL 12 储藏室 STORE ROOM 6 接待中心 RECEPTION CENTER 13 消防控制及 保安监控中心 ANTI FIIRE CONTRL ROOM