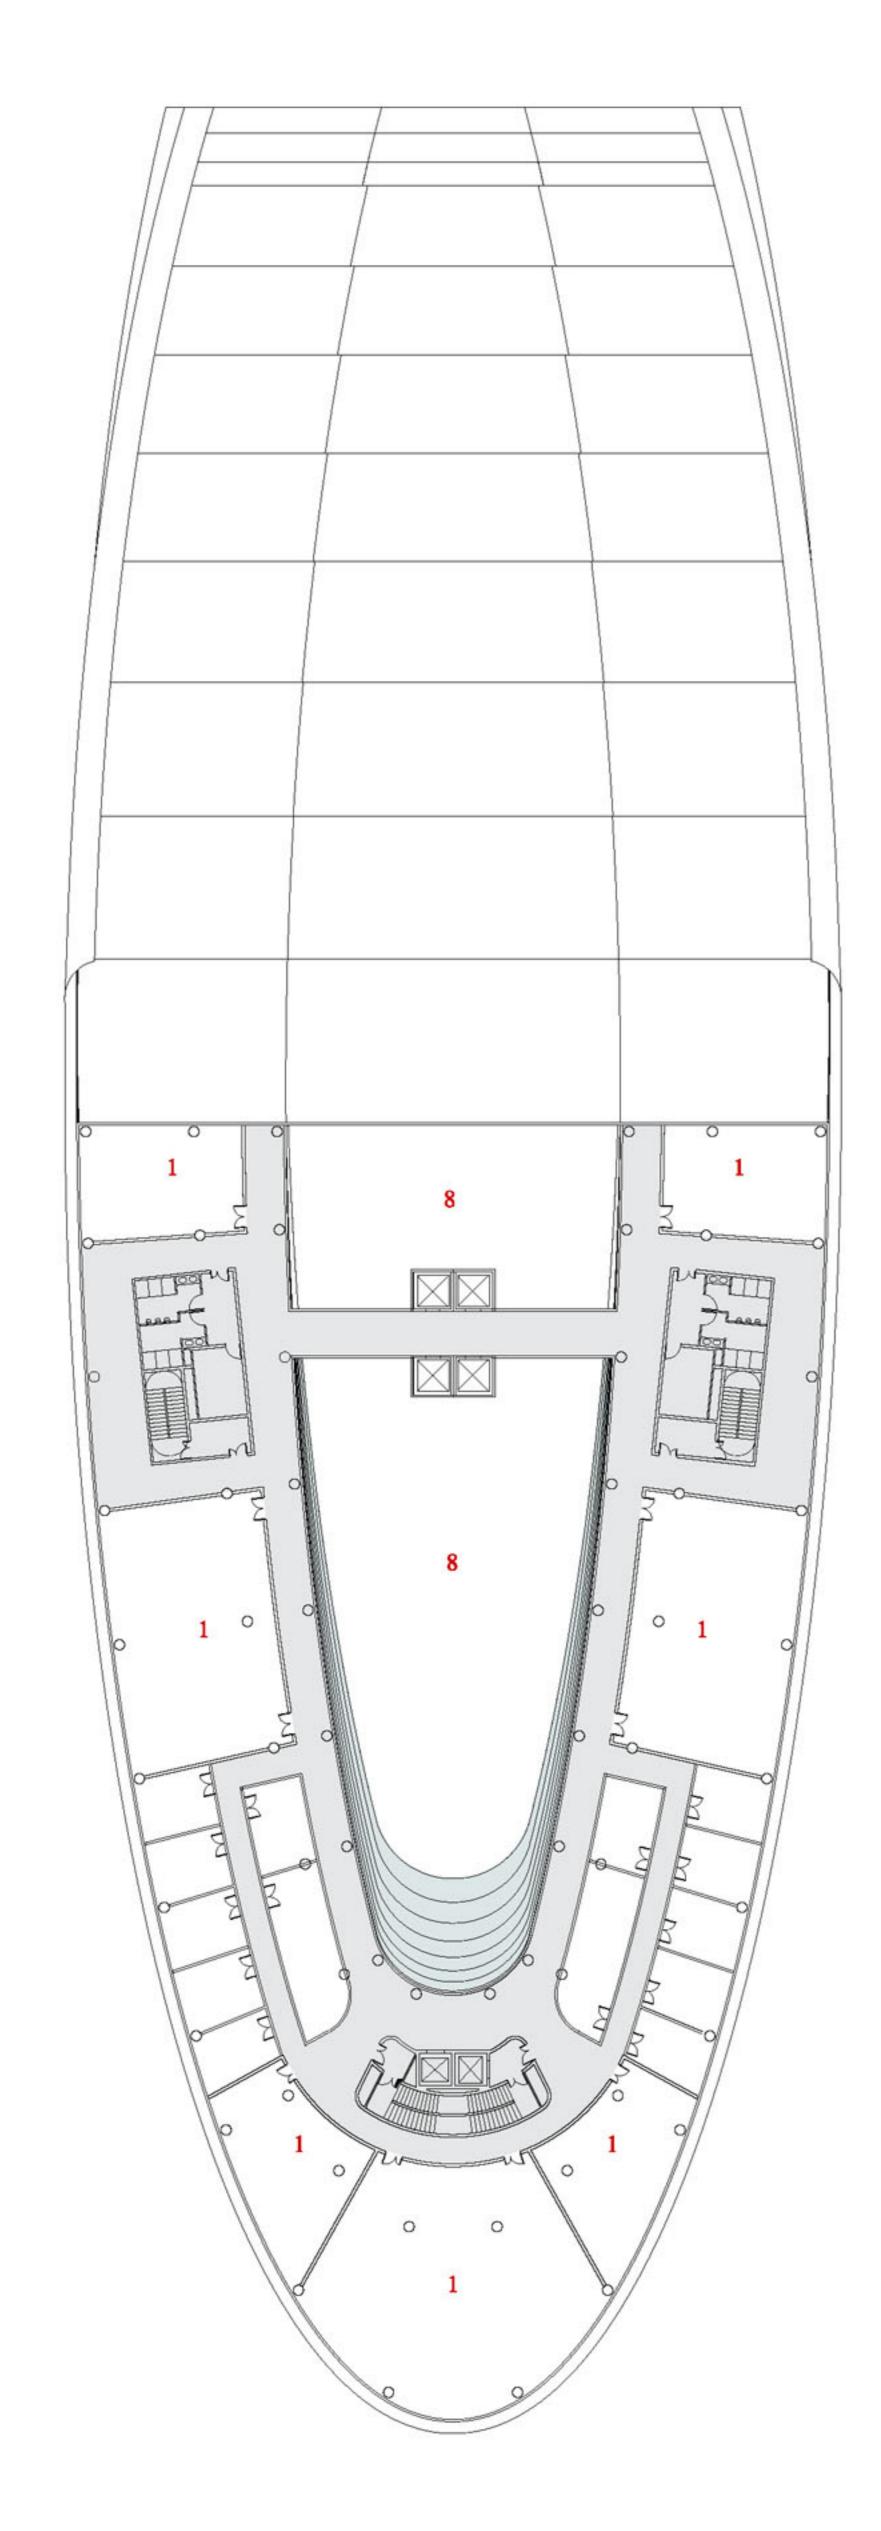

十六层平面图 SIEXTEENTH-FLOOR LAYOUT (58.250m)

1 办公 OFFICE

2 会议厅(450) CONFERENCE HALL CONFERENCE HALL

IFORMATION CENTER

3 会议厅(250) 4 信息中心

5 多功能厅

MULTI-FUCTIONS HALL 6 接待中心 RECEPTION CENTER 7 休息大厅 REST HALL

中庭空间 绿色大厅 10 空中连廊 11 交流平台

12 储藏室 13 总消防控制及 保安监控中心 **ATRIUM** GREEN HALL

FOOT BRIDGE COMMUNICATION PLAT STORE ROOM

ANTI FIIRE CONTRL ROOM

8f 9f 10f 11f 12f 13f 14f 15f 16f 17f