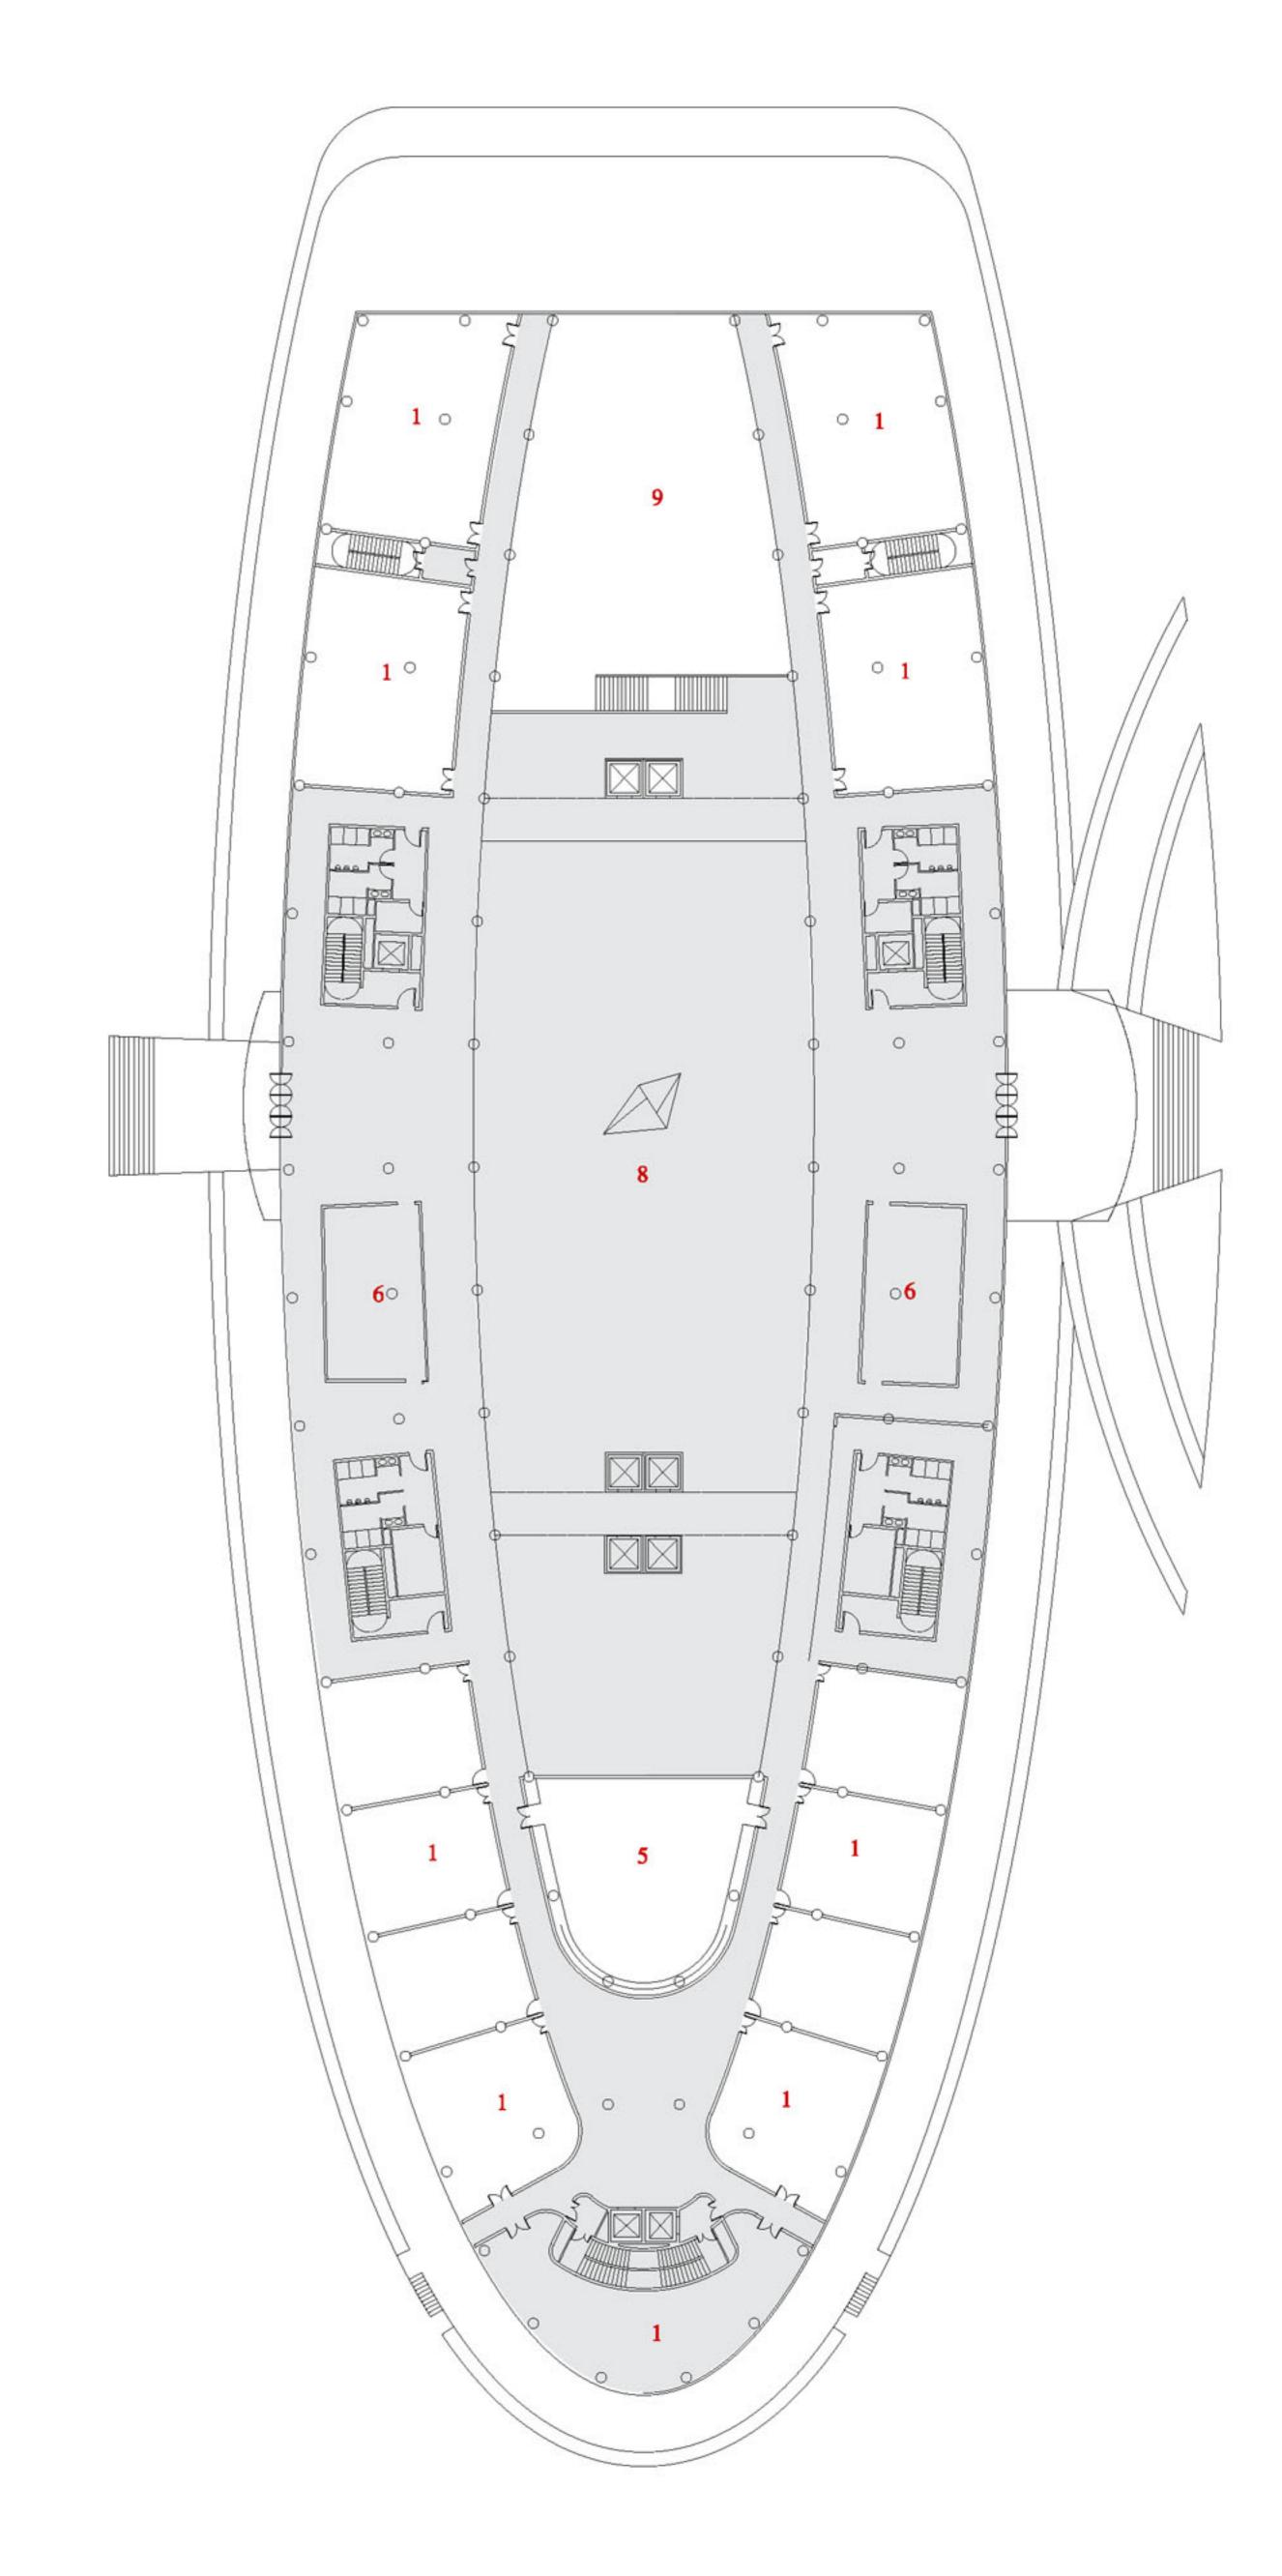

十六层平面图 SIEXTEENTH-FLOOR LAYOUT (58.250m)

1 办公 OFFICE

2 会议厅(450) CONFERENCE HALL CONFERENCE HALL

IFORMATION CENTER

3 会议厅(250) 4 信息中心

5 多功能厅

MULTI-FUCTIONS HALL 6 接待中心 RECEPTION CENTER 7 休息大厅 REST HALL

中庭空间 绿色大厅 10 空中连廊 11 交流平台

12 储藏室 13 总消防控制及 保安监控中心 **ATRIUM** GREEN HALL

FOOT BRIDGE COMMUNICATION PLAT STORE ROOM

ANTI FIIRE CONTRL ROOM

8f 9f 10f 11f 12f 13f 14f 15f 16f 17f