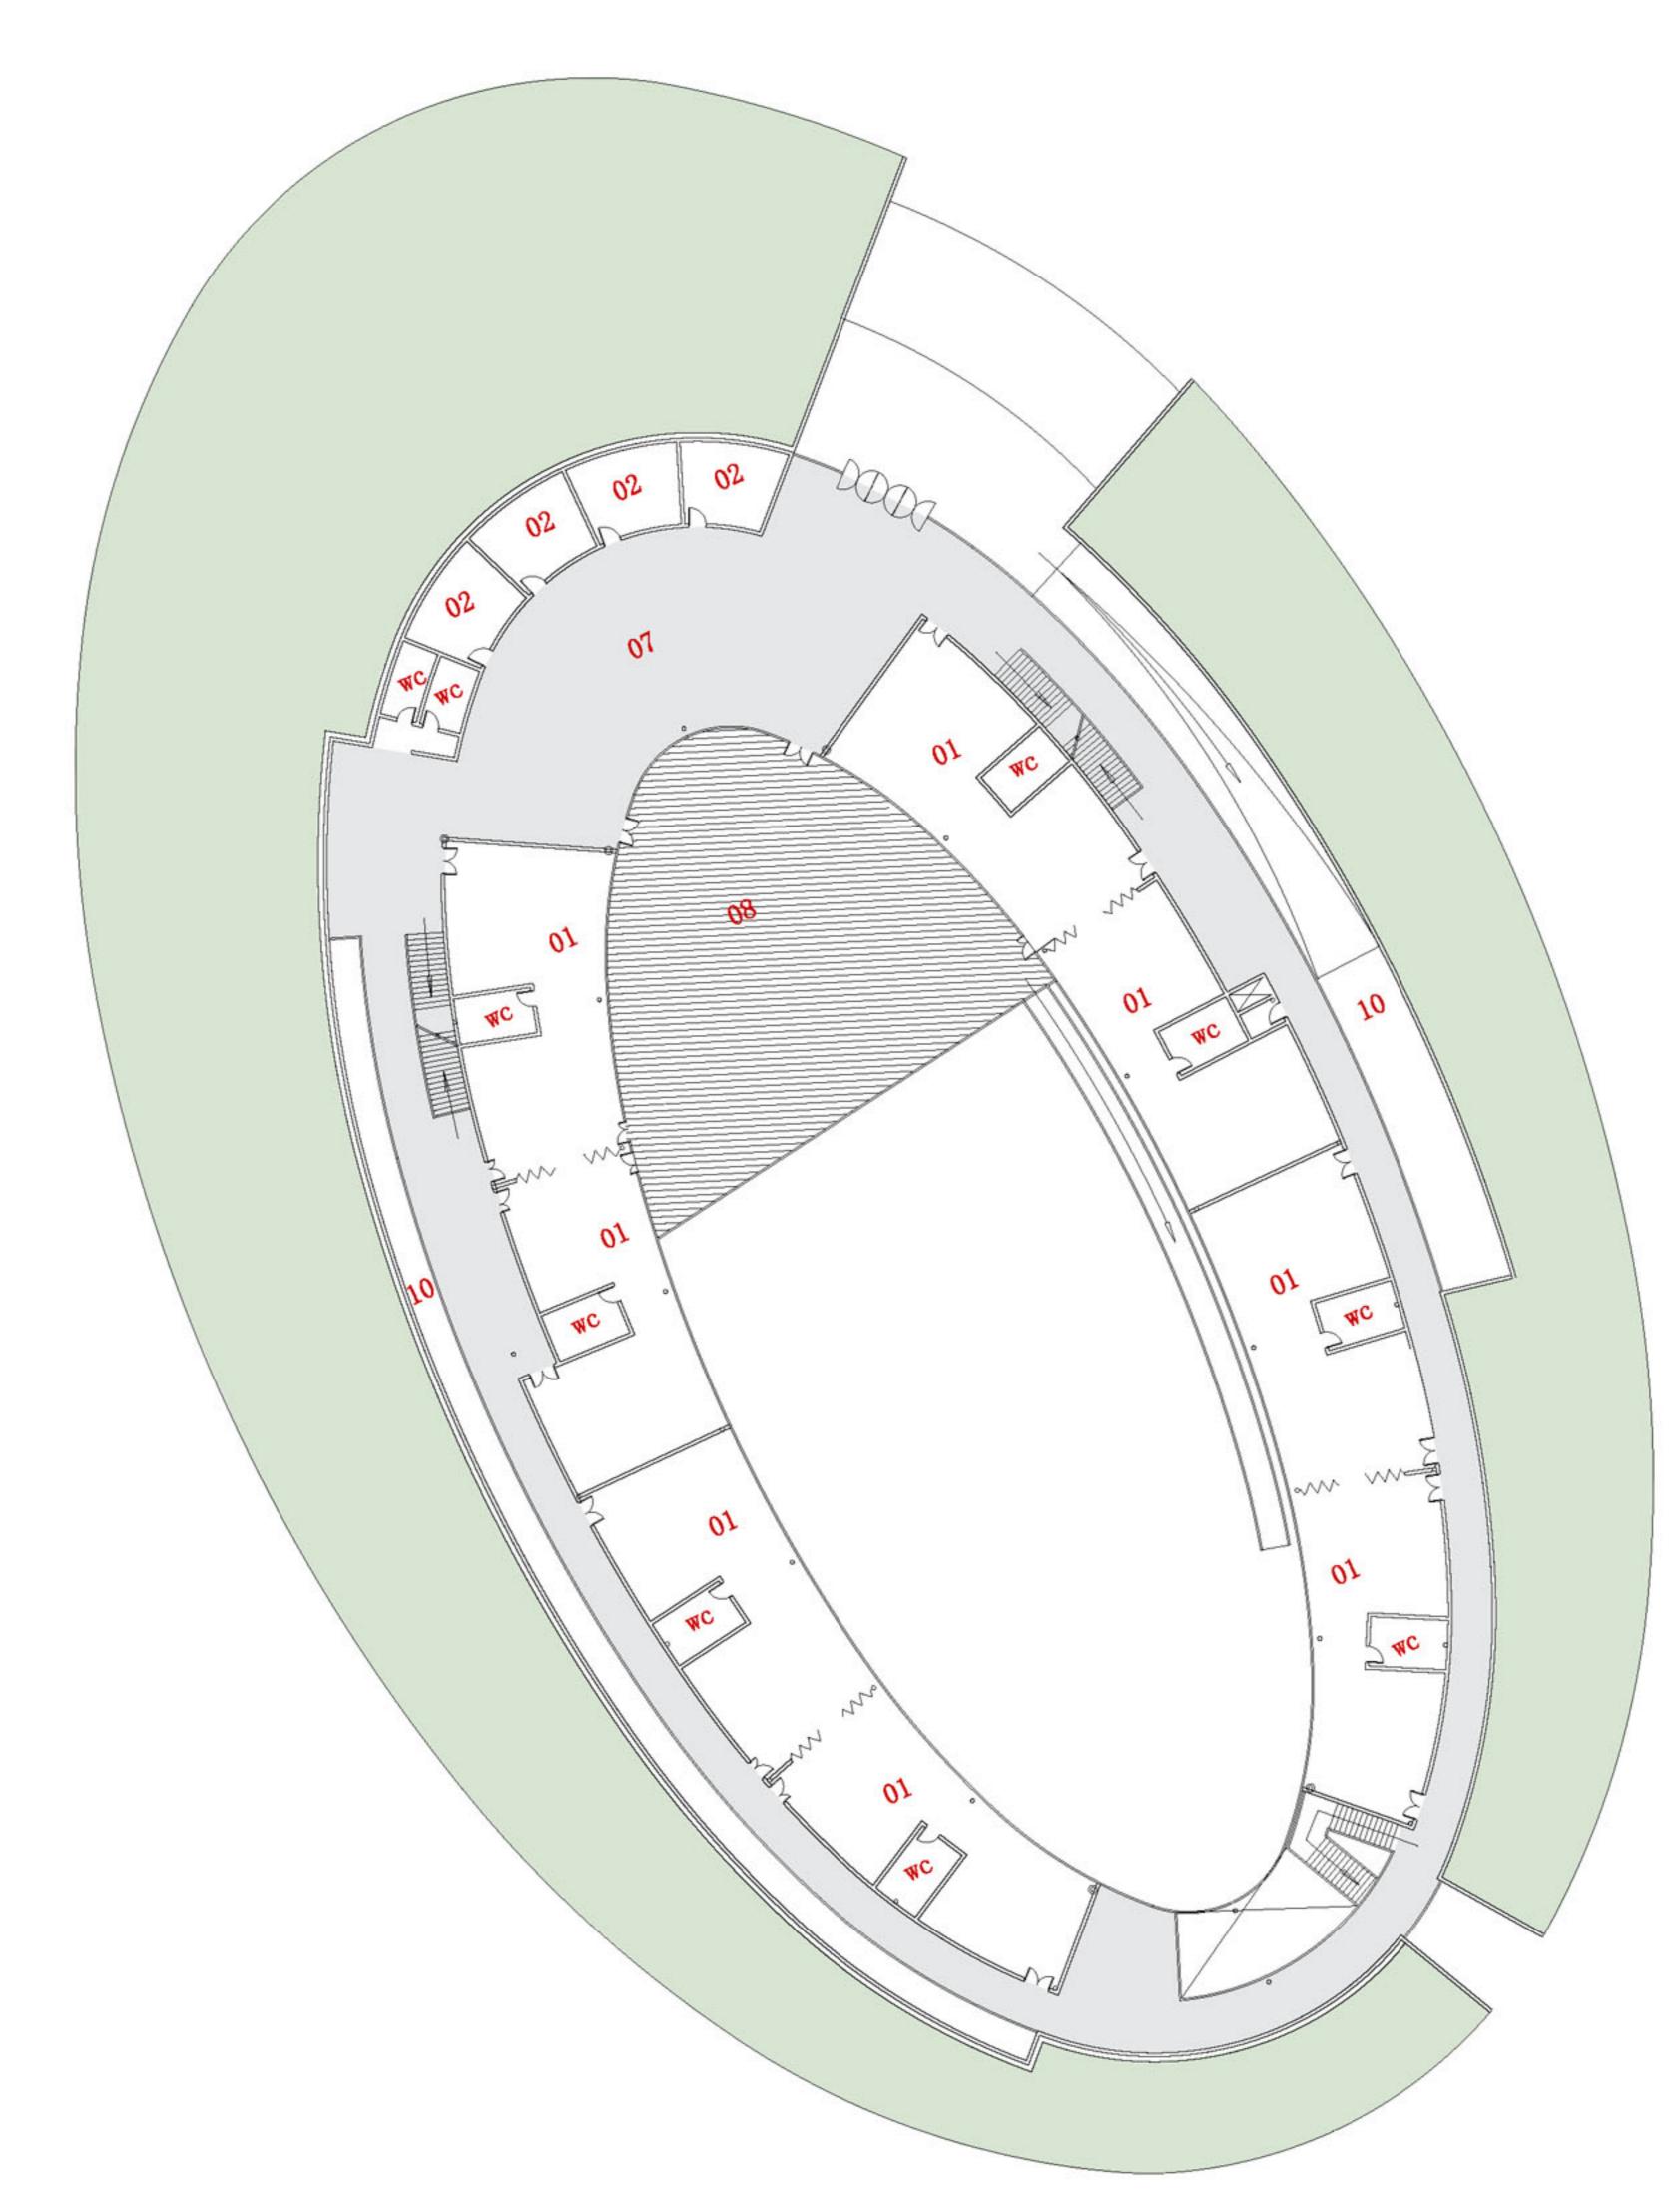

11f 12f 13f 10f

2

幼儿园 KINOERGARTEN

01 寝室 BEDROOM 02 活动室 ACTIVITY ROOM

03 厨房 KITCHEN

04 音乐厅 MUSIC HALL

05 储藏室 STORAGE

06 美术室 ART HALL

07 人口门厅 ENTRANCE HALL

08 屋顶花园 ROOF GARDEN

09 卫生间 TOILET

10 上空 VOID

11 办公室 OFFICE

地上一层平面图 GROUNDLEVEL PLAN (-0.600)