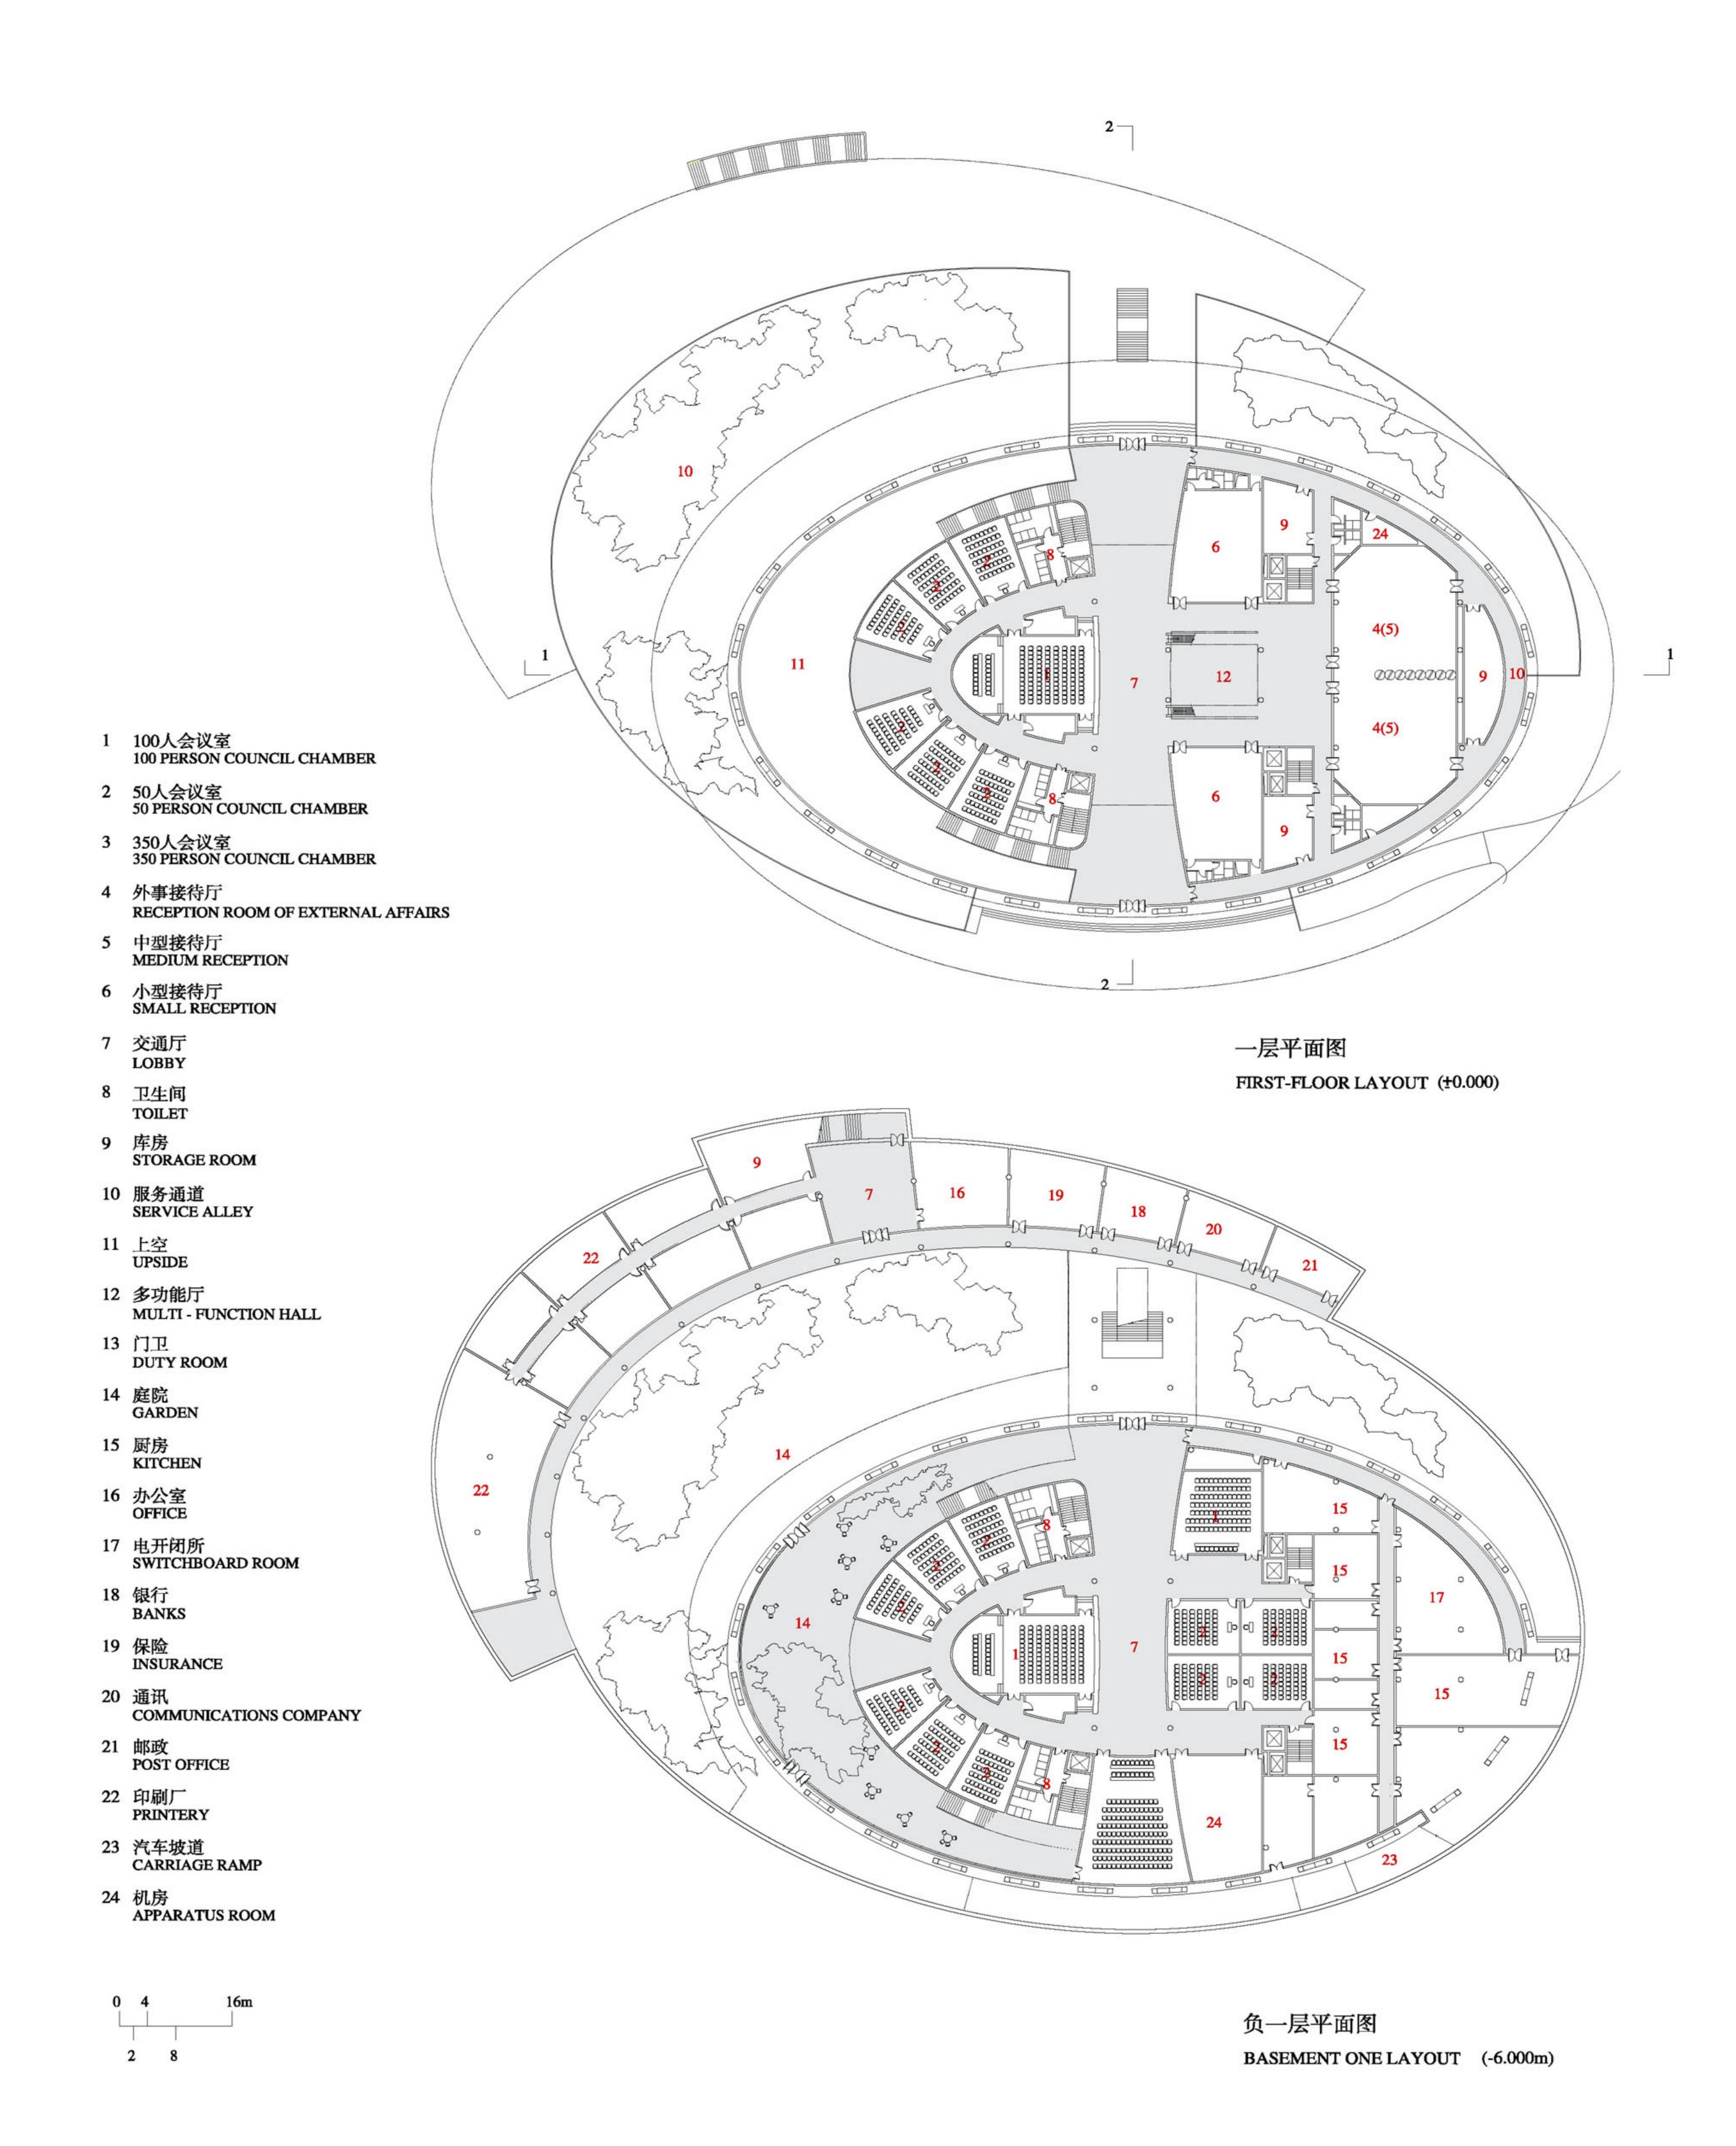

## 一层平面图

FIRST-FLOOR LAYOUT (-1.750m)

7 休息大厅

REST HALL

**OFFICE** 8 中庭空间9 绿色大厅 **ATRIUM** 1 办公 2 会议厅(450) CONFERENCE HALL **GREEN HALL** 3 会议厅(250) CONFERENCE HALL 10 空中连廊 FOOT BRIDGE 4 信息中心 5 多功能厅 11 交流平台 IFORMATION CENTER COMMUNICATE PLAT MULTI-FUCTIONS HALL 12 储藏室 STORE ROOM 6 接待中心 RECEPTION CENTER 13 消防控制及 保安监控中心 ANTI FIIRE CONTRL ROOM