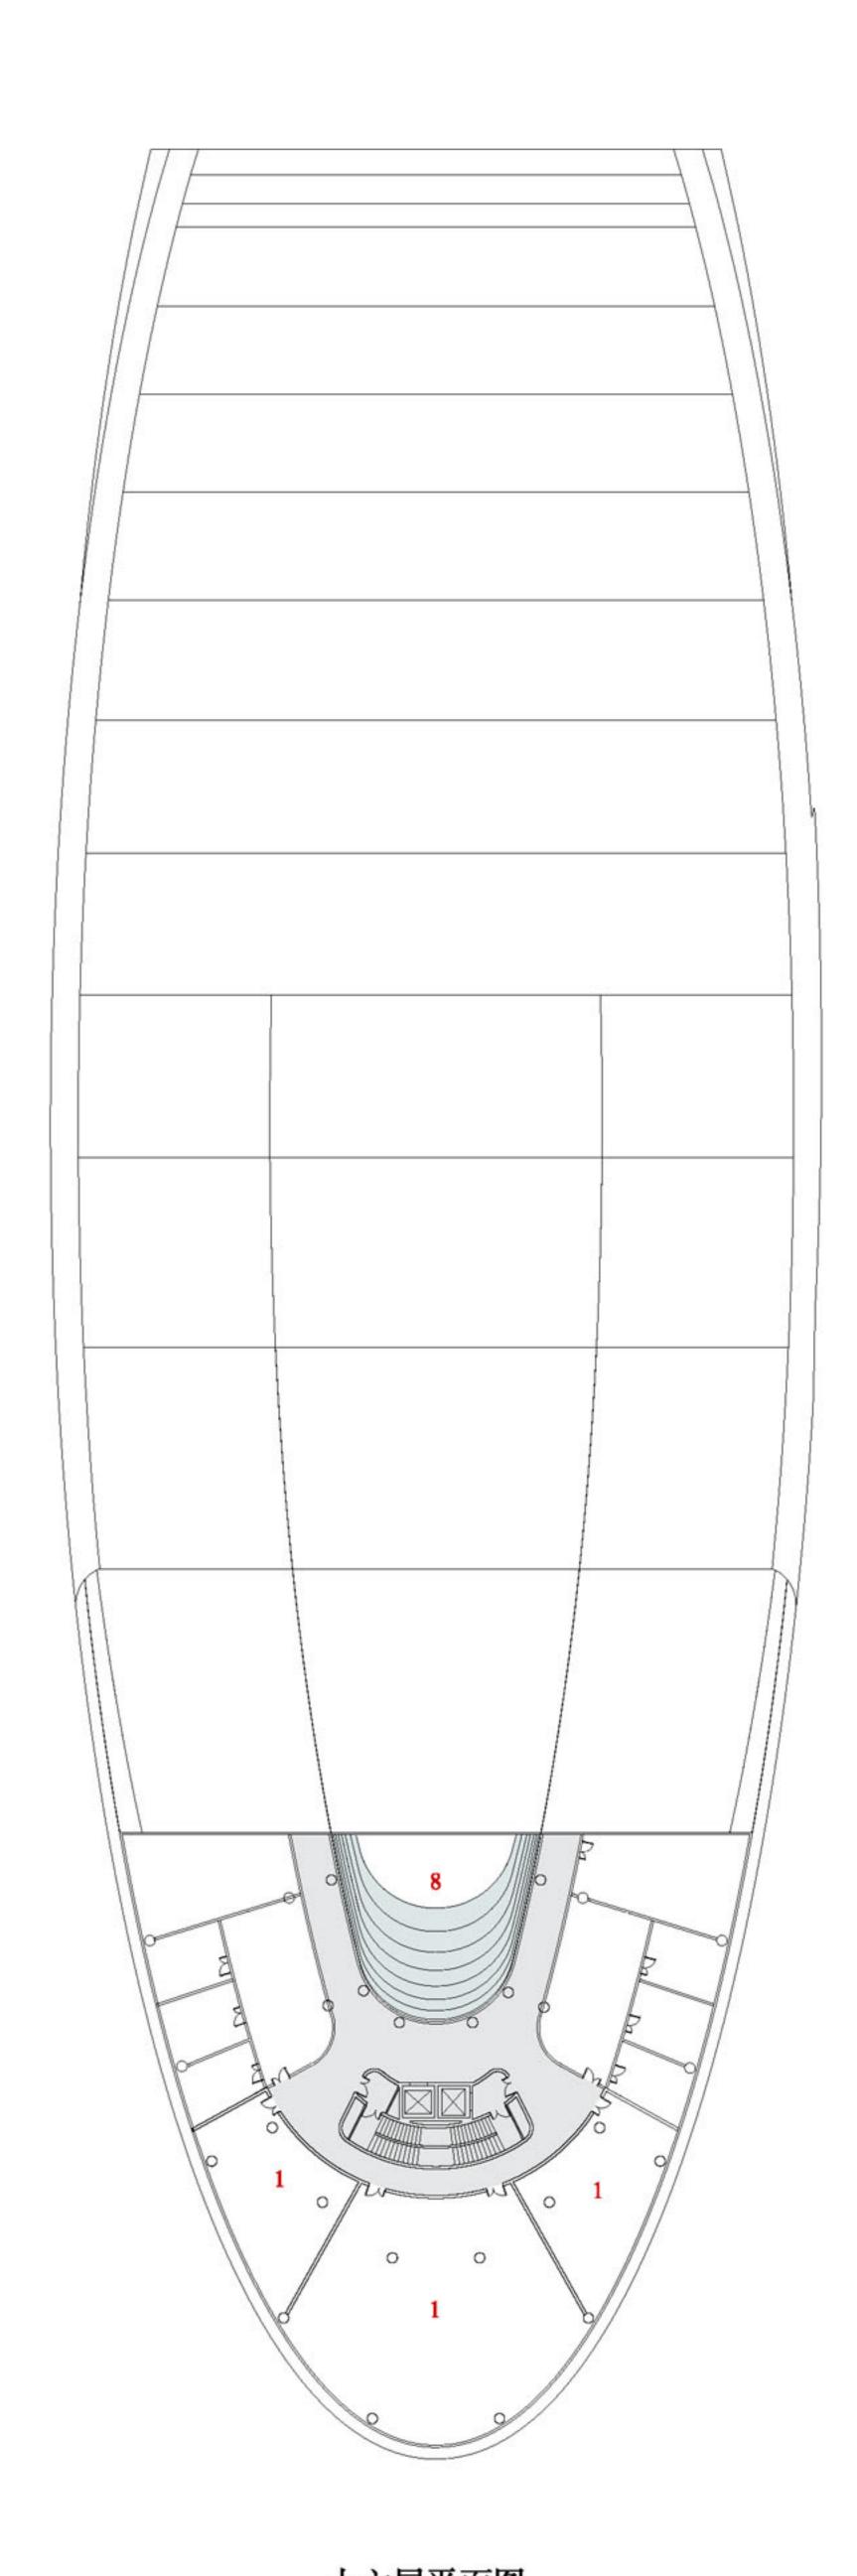

二层平面图 SECOND-FLOOR LAYOUT (2.250m)

1 办公 OFFICE

2 会议厅(450) CONFERENCE HALL 3 会议厅(250) CONFERENCE HALL 4 信息中心

IFORMATION CENTER

5 多功能厅 **MULTI-FUCTIONS HALL** 6 接待中心 RECEPTION CENTER 7 休息大厅 **REST HALL** 

8 中庭空间

**ATRIUM** 9 绿色大厅 GREEN HALL 10 空中连廊 11 交流平台

12 储藏室 13 总消防控制及 保安监控中心

FOOT BRIDGE COMMUNICATION PLAT

STORE ROOM ANTI FIIRE CONTRL ROOM 1f 2f 3f 4f 5f 6f 7f 8f 9f 10f 11f 12f 13f 14f 15f 16f 17f

十四层平面图 FOURTEENTH-FLOOR LAYOUT (50.250m)